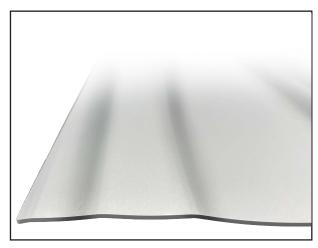

## Water Wave DMI

WaveTEC 3D products are innovative wall cladding solutions which offer a

modern and contemporary aesthetic.

Through ground breaking production techniques free form shapes and designs are formed using high quality metals.

Measurements and data are approximate. Confirm with a sample  $\,$ 

| Material           | Stainless Steel, Steel, Aluminium, Bronze, Copper     |
|--------------------|-------------------------------------------------------|
| Thickness          | 0.8 mm, 2 mm, 1 mm                                    |
| Standard Width     | 1400 mm                                               |
| Maximum Width      | 2450 mm                                               |
| Depth              | 8 mm                                                  |
| Perforation Option | Yes                                                   |
| Weight (kg/m2*)    | 6.34, 5.5, 7.85                                       |
| Surface:           | <ul><li>Anodised</li><li>Mill Finished</li></ul>      |
| Maintenance:       | Cleaning with air jet or a damp cloth, not detergents |